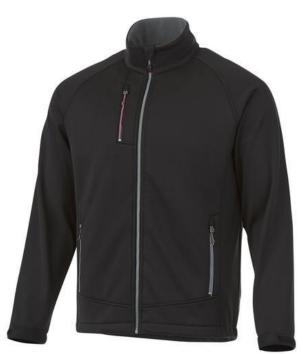

A Chuck softshell jacket with print is perfect for all occasions. The jacket is made of Single Jersey knit of 100% Polyester, 360 g/m2, Bonding, Micro fleece of 100% Polyester. This jacket is for men. This is a Slazenger jacket. The Slazenger brand is known worldwide as a sports brand. It became known above all through Wimbledon, but has already inspired many athletes in its almost 150 years on the market. The brand is about functionality, style and expertise. With an embroidery on this jacket you give it a particularly noble look. Jackets are also particularly popular for sponsoring clubs, youth groups or associations.