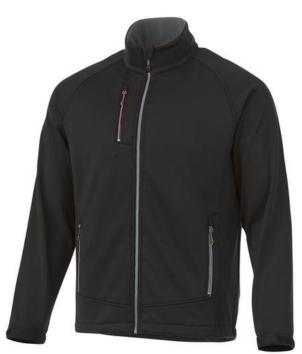

A Chuck softshell jacket with print is perfect for all occasions. The jacket is made of Single Jersey knit of 100% Polyester, 360 g/m2, Bonding, Micro fleece of 100% Polyester. This jacket is for men. This is a Slazenger jacket. The Slazenger brand is known worldwide as a sports brand. It became known above all through Wimbledon, but has already inspired many athletes in its almost 150 years on the market. The brand is about functionality, style and expertise. With an embroidery on this jacket you give it a particularly noble look. Jackets are also particularly popular for sponsoring clubs, youth groups or associations.