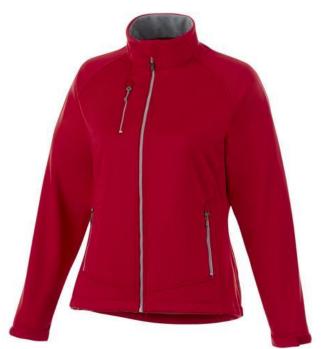

The Chuck women's softshell jacket is a good choice - no matter what the occasion. The jacket is made of Single Jersey knit of 100% Polyester, 360 g/m2, Bonding, Micro fleece of 100% Polyester. This jacket is the women's version. This is a Slazenger jacket. The Slazenger brand is known worldwide as a sports brand. It became known above all through Wimbledon, but has already inspired many athletes in its almost 150 years on the market. The brand is about functionality, style and expertise. With an embroidery on this jacket you give it a particularly noble look. Jackets are also particularly popular for sponsoring clubs, youth groups or associations.

## Colour

Brand: Slazenger

Features

Material: polyester Weight: 791.67 g. Dishwasher proof No

Minimum quantity: 3 Unit(s)

Do you have a specific question or do you want more information about this item, please call 0800 43 46 98 9