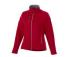

The Chuck women's softshell jacket is a good choice - no matter what the occasion. The jacket is made of Single Jersey knit of 100% Polyester, 360 g/m2, Bonding, Micro fleece of 100% Polyester. This jacket is the women's version. This is a Slazenger jacket. The Slazenger brand is known worldwide as a sports brand. It became known above all through Wimbledon, but has already inspired many athletes in its almost 150 years on the market. The brand is about functionality, style and expertise. With an embroidery on this jacket you give it a particularly noble look. Jackets are also particularly popular for sponsoring clubs, youth groups or associations.

## Colour

Brand: Slazenger

Features

Material: polyester Weight: 791.67 g. Dishwasher proof No

Minimum quantity: 3 Unit(s)

Do you have a specific question or do you want more information about this item, please call 0800 43 46 98 9