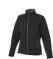

The Chuck women's softshell jacket is a good choice - no matter what the occasion. The jacket is made of Single Jersey knit of 100% Polyester, 360 g/m2, Bonding, Micro fleece of 100% Polyester. This jacket is the women's version. This is a Slazenger jacket. The Slazenger brand is known worldwide as a sports brand. It became known above all through Wimbledon, but has already inspired many athletes in its almost 150 years on the market. The brand is about functionality, style and expertise. With an embroidery on this jacket you give it a particularly noble look. Jackets are also particularly popular for sponsoring clubs, youth groups or associations.