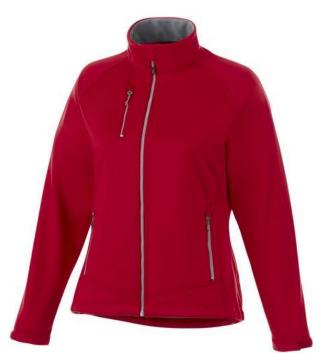

The Chuck women's softshell jacket is a good choice - no matter what the occasion. The jacket is made of Single Jersey knit of 100% Polyester, 360 g/m2, Bonding, Micro fleece of 100% Polyester. This jacket is the women's version. This is a Slazenger jacket. The Slazenger brand is known worldwide as a sports brand. It became known above all through Wimbledon, but has already inspired many athletes in its almost 150 years on the market. The brand is about functionality, style and expertise. With an embroidery on this jacket you give it a particularly noble look. Jackets are also particularly popular for sponsoring clubs, youth groups or associations.

## Colour

Features

Brand: Slazenger Minimum quantity: 3 Unit(s) Material: polyester Weight: 791.67 g. Dishwasher proof No

Do you have a specific question or do you want more information about this item, please call 0800 43 46 98 9