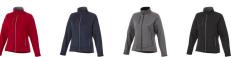

## Colour

Features

Brand: Slazenger Minimum quantity: 3 Unit(s) Material: polyester Weight: 791.67 g. Dishwasher proof No

Do you have a specific question or do you want more information about this item, please call 0800 43 46 98 9