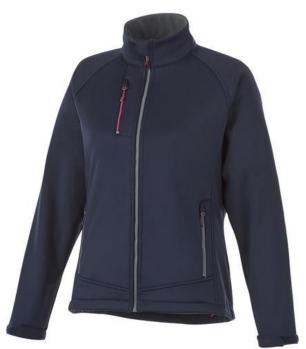

The Chuck women's softshell jacket is a good choice - no matter what the occasion. The jacket is made of Single Jersey knit of 100% Polyester, 360 g/m2, Bonding, Micro fleece of 100% Polyester. This jacket is the women's version. This is a Slazenger jacket. The Slazenger brand is known worldwide as a sports brand. It became known above all through Wimbledon, but has already inspired many athletes in its almost 150 years on the market. The brand is about functionality, style and expertise. With an embroidery on this jacket you give it a particularly noble look. Jackets are also particularly popular for sponsoring clubs, youth groups or associations.