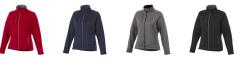

## Colour

Brand: Slazenger

Material: polyester

Features

Weight: 791.67 g. Dishwasher proof No

Minimum quantity: 3 Unit(s)

Do you have a specific question or do you want more information about this item, please call 0800 43 46 98 9