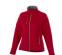

The Chuck women's softshell jacket is a good choice - no matter what the occasion. The jacket is made of Single Jersey knit of 100% Polyester, 360 g/m2, Bonding, Micro fleece of 100% Polyester. This jacket is the women's version. This is a Slazenger jacket. The Slazenger brand is known worldwide as a sports brand. It became known above all through Wimbledon, but has already inspired many athletes in its almost 150 years on the market. The brand is about functionality, style and expertise. With an embroidery on this jacket you give it a particularly noble look. Jackets are also particularly popular for sponsoring clubs, youth groups or associations.

## Colour

Brand: Slazenger

Material: polyester

Features

Weight: 791.67 g. Dishwasher proof No

Minimum quantity: 3 Unit(s)

Do you have a specific question or do you want more information about this item, please call 0800 43 46 98 9