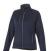

The Chuck women's softshell jacket is a good choice - no matter what the occasion. The jacket is made of Single Jersey knit of 100% Polyester, 360 g/m2, Bonding, Micro fleece of 100% Polyester. This jacket is the women's version. This is a Slazenger jacket. The Slazenger brand is known worldwide as a sports brand. It became known above all through Wimbledon, but has already inspired many athletes in its almost 150 years on the market. The brand is about functionality, style and expertise. With an embroidery on this jacket you give it a particularly noble look. Jackets are also particularly popular for sponsoring clubs, youth groups or associations.

## Colour

Brand: Slazenger

Material: polyester

Features

Weight: 791.67 g. Dishwasher proof No

Minimum quantity: 3 Unit(s)

Do you have a specific question or do you want more information about this item, please call 0800 43 46 98 9