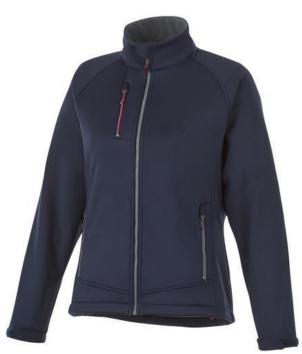

The Chuck women's softshell jacket is a good choice - no matter what the occasion. The jacket is made of Single Jersey knit of 100% Polyester, 360 g/m2, Bonding, Micro fleece of 100% Polyester. This jacket is the women's version. This is a Slazenger jacket. The Slazenger brand is known worldwide as a sports brand. It became known above all through Wimbledon, but has already inspired many athletes in its almost 150 years on the market. The brand is about functionality, style and expertise. With an embroidery on this jacket you give it a particularly noble look. Jackets are also particularly popular for sponsoring clubs, youth groups or associations. Colour