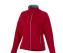

## Colour

Features

Brand: Slazenger Minimum quantity: 3 Unit(s) Material: polyester Weight: 791.67 g. Dishwasher proof No

Do you have a specific question or do you want more information about this item, please call 0800 43 46 98 9