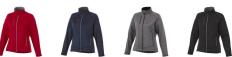

## Colour

Features

Brand: Slazenger Minimum quantity: 3 Unit(s) Material: polyester Weight: 791.67 g. Dishwasher proof No

Do you have a specific question or do you want more information about this item, please call 0800 43 46 98 9