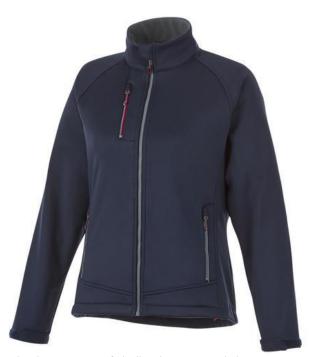

The Chuck women's softshell jacket is a good choice - no matter what the occasion. The jacket is made of Single Jersey knit of 100% Polyester, 360 g/m2, Bonding, Micro fleece of 100% Polyester. This jacket is the women's version. This is a Slazenger jacket. The Slazenger brand is known worldwide as a sports brand. It became known above all through Wimbledon, but has already inspired many athletes in its almost 150 years on the market. The brand is about functionality, style and expertise. With an embroidery on this jacket you give it a particularly noble look. Jackets are also particularly popular for sponsoring clubs, youth groups or associations.