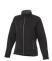

The Chuck women's softshell jacket is a good choice - no matter what the occasion. The jacket is made of Single Jersey knit of 100% Polyester, 360 g/m2, Bonding, Micro fleece of 100% Polyester. This jacket is the women's version. This is a Slazenger jacket. The Slazenger brand is known worldwide as a sports brand. It became known above all through Wimbledon, but has already inspired many athletes in its almost 150 years on the market. The brand is about functionality, style and expertise. With an embroidery on this jacket you give it a particularly noble look. Jackets are also particularly popular for sponsoring clubs, youth groups or associations.