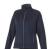

## Colour

Features

Brand: Slazenger Minimum quantity: 3 Unit(s) Material: polyester Weight: 791.67 g. Dishwasher proof No

Do you have a specific question or do you want more information about this item, please call 0800 43 46 98 9