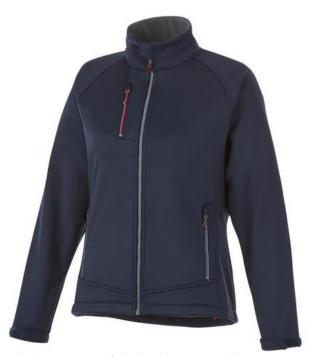

The Chuck women's softshell jacket is a good choice - no matter what the occasion. The jacket is made of Single Jersey knit of 100% Polyester, 360 g/m2, Bonding, Micro fleece of 100% Polyester. This jacket is the women's version. This is a Slazenger jacket. The Slazenger brand is known worldwide as a sports brand. It became known above all through Wimbledon, but has already inspired many athletes in its almost 150 years on the market. The brand is about functionality, style and expertise. With an embroidery on this jacket you give it a particularly noble look. Jackets are also particularly popular for sponsoring clubs, youth groups or associations.