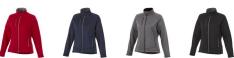

## Colour

Features

Brand: Slazenger Minimum quantity: 3 Unit(s) Material: polyester Weight: 791.67 g. Dishwasher proof No

Do you have a specific question or do you want more information about this item, please call 0800 43 46 98 9