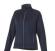

The Chuck women's softshell jacket is a good choice - no matter what the occasion. The jacket is made of Single Jersey knit of 100% Polyester, 360 g/m2, Bonding, Micro fleece of 100% Polyester. This jacket is the women's version. This is a Slazenger jacket. The Slazenger brand is known worldwide as a sports brand. It became known above all through Wimbledon, but has already inspired many athletes in its almost 150 years on the market. The brand is about functionality, style and expertise. With an embroidery on this jacket you give it a particularly noble look. Jackets are also particularly popular for sponsoring clubs, youth groups or associations.

## Colour

Features

Brand: Slazenger Minimum quantity: 3 Unit(s) Material: polyester Weight: 791.67 g. Dishwasher proof No

Do you have a specific question or do you want more information about this item, please call 0800 43 46 98 9