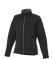

The Chuck women's softshell jacket is a good choice - no matter what the occasion. The jacket is made of Single Jersey knit of 100% Polyester, 360 g/m2, Bonding, Micro fleece of 100% Polyester. This jacket is the women's version. This is a Slazenger jacket. The Slazenger brand is known worldwide as a sports brand. It became known above all through Wimbledon, but has already inspired many athletes in its almost 150 years on the market. The brand is about functionality, style and expertise. With an embroidery on this jacket you give it a particularly noble look. Jackets are also particularly popular for sponsoring clubs, youth groups or associations.