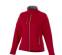

The Chuck women's softshell jacket is a good choice - no matter what the occasion. The jacket is made of Single Jersey knit of 100% Polyester, 360 g/m2, Bonding, Micro fleece of 100% Polyester. This jacket is the women's version. This is a Slazenger jacket. The Slazenger brand is known worldwide as a sports brand. It became known above all through Wimbledon, but has already inspired many athletes in its almost 150 years on the market. The brand is about functionality, style and expertise. With an embroidery on this jacket you give it a particularly noble look. Jackets are also particularly popular for sponsoring clubs, youth groups or associations.

## Colour

Features

Brand: Slazenger Minimum quantity: 3 Unit(s) Material: polyester Weight: 791.67 g. Dishwasher proof No

Do you have a specific question or do you want more information about this item, please call 0800 43 46 98 9