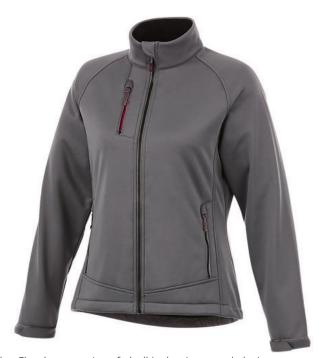

The Chuck women's softshell jacket is a good choice - no matter what the occasion. The jacket is made of Single Jersey knit of 100% Polyester, 360 g/m2, Bonding, Micro fleece of 100% Polyester. This jacket is the women's version. This is a Slazenger jacket. The Slazenger brand is known worldwide as a sports brand. It became known above all through Wimbledon, but has already inspired many athletes in its almost 150 years on the market. The brand is about functionality, style and expertise. With an embroidery on this jacket you give it a particularly noble look. Jackets are also particularly popular for sponsoring clubs, youth groups or associations.