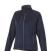

## Colour

Features

Brand: Slazenger Minimum quantity: 3 Unit(s) Material: polyester Weight: 791.67 g. Dishwasher proof No

Do you have a specific question or do you want more information about this item, please call 0800 43 46 98 9