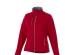

## Colour

Features

Brand: Slazenger Minimum quantity: 3 Unit(s) Material: polyester Weight: 791.67 g. Dishwasher proof No

Do you have a specific question or do you want more information about this item, please call 0800 43 46 98 9