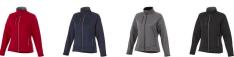

## Colour

Features

Brand: Slazenger Minimum quantity: 3 Unit(s) Material: polyester Weight: 791.67 g. Dishwasher proof No

Do you have a specific question or do you want more information about this item, please call 0800 43 46 98 9