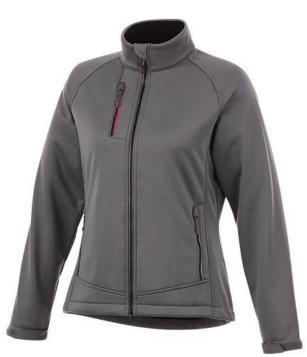

The Chuck women's softshell jacket is a good choice - no matter what the occasion. The jacket is made of Single Jersey knit of 100% Polyester, 360 g/m2, Bonding, Micro fleece of 100% Polyester. This jacket is the women's version. This is a Slazenger jacket. The Slazenger brand is known worldwide as a sports brand. It became known above all through Wimbledon, but has already inspired many athletes in its almost 150 years on the market. The brand is about functionality, style and expertise. With an embroidery on this jacket you give it a particularly noble look. Jackets are also particularly popular for sponsoring clubs, youth groups or associations. Colour