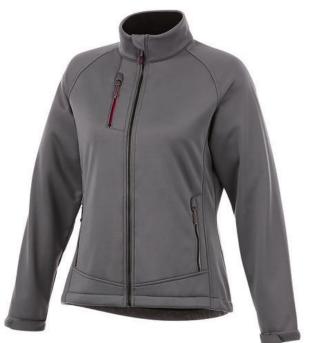

matter what the occasion. The jacket is made of Single Jersey knit of 100% Polyester, 360 g/m2, Bonding, Micro fleece of 100% Polyester. This jacket is the women's version. This is a Slazenger jacket. The Slazenger brand is known worldwide as a sports brand. It became known above all through Wimbledon, but has already inspired many athletes in its almost 150 years on the market. The brand is about functionality, style and expertise. With an embroidery on this jacket you give it a particularly noble look. Jackets are also particularly popular for sponsoring clubs, youth groups or associations.

## Colour

Brand: Slazenger

Material: polyester Weight: 791.67 g. Dishwasher proof No

Minimum quantity: 3 Unit(s)

Features

The Chuck women's softshell jacket is a good choice - no

Do you have a specific question or do you want more information about this item, please call 0800 43 46 98 9