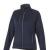

## Colour

Brand: Slazenger

Material: polyester Weight: 791.67 g. Dishwasher proof No

Minimum quantity: 3 Unit(s)

Features

The Chuck women's softshell jacket is a good choice - no

Do you have a specific question or do you want more information about this item, please call 0800 43 46 98 9