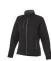

matter what the occasion. The jacket is made of Single Jersey knit of 100% Polyester, 360 g/m2, Bonding, Micro fleece of 100% Polyester. This jacket is the women's version. This is a Slazenger jacket. The Slazenger brand is known worldwide as a sports brand. It became known above all through Wimbledon, but has already inspired many athletes in its almost 150 years on the market. The brand is about functionality, style and expertise. With an embroidery on this jacket you give it a particularly noble look. Jackets are also particularly popular for sponsoring clubs, youth groups or associations.

## Colour

Brand: Slazenger

Material: polyester Weight: 791.67 g. Dishwasher proof No

Minimum quantity: 3 Unit(s)

Features

The Chuck women's softshell jacket is a good choice - no

Do you have a specific question or do you want more information about this item, please call 0800 43 46 98 9