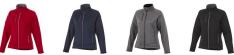

## Colour

Brand: Slazenger

Material: polyester Weight: 791.67 g. Dishwasher proof No

Minimum quantity: 3 Unit(s)

Features

The Chuck women's softshell jacket is a good choice - no

Do you have a specific question or do you want more information about this item, please call 0800 43 46 98 9