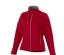

## Colour

Brand: Slazenger

Material: polyester Weight: 791.67 g. Dishwasher proof No

Minimum quantity: 3 Unit(s)

Features

The Chuck women's softshell jacket is a good choice - no

Do you have a specific question or do you want more information about this item, please call 0800 43 46 98 9