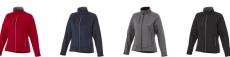

## Colour

Features

Brand: Slazenger Minimum quantity: 3 Unit(s) Material: polyester Weight: 791.67 g. Dishwasher proof No

Do you have a specific question or do you want more information about this item, please call 0800 43 46 98 9