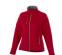

## Colour

Features

Brand: Slazenger Minimum quantity: 3 Unit(s) Material: polyester Weight: 791.67 g. Dishwasher proof No

Do you have a specific question or do you want more information about this item, please call 0800 43 46 98 9