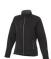

The Chuck women's softshell jacket is a good choice - no matter what the occasion. The jacket is made of Single Jersey knit of 100% Polyester, 360 g/m2, Bonding, Micro fleece of 100% Polyester. This jacket is the women's version. This is a Slazenger jacket. The Slazenger brand is known worldwide as a sports brand. It became known above all through Wimbledon, but has already inspired many athletes in its almost 150 years on the market. The brand is about functionality, style and expertise. With an embroidery on this jacket you give it a particularly noble look. Jackets are also particularly popular for sponsoring clubs, youth groups or associations.