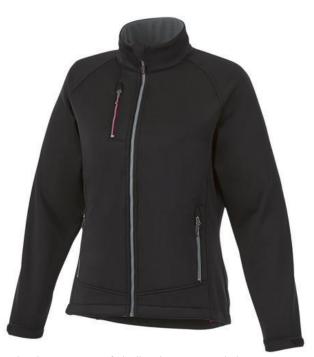

The Chuck women's softshell jacket is a good choice - no matter what the occasion. The jacket is made of Single Jersey knit of 100% Polyester, 360 g/m2, Bonding, Micro fleece of 100% Polyester. This jacket is the women's version. This is a Slazenger jacket. The Slazenger brand is known worldwide as a sports brand. It became known above all through Wimbledon, but has already inspired many athletes in its almost 150 years on the market. The brand is about functionality, style and expertise. With an embroidery on this jacket you give it a particularly noble look. Jackets are also particularly popular for sponsoring clubs, youth groups or associations.