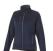

## Colour

Features

Brand: Slazenger Minimum quantity: 3 Unit(s) Material: polyester Weight: 791.67 g. Dishwasher proof No

Do you have a specific question or do you want more information about this item, please call 0800 43 46 98 9