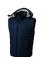

Detachable hood. Inner stormflap with chinguard. Elastic drawstring with adjustable cord lock. Back panel with invisible zipper for decoration access. Front pockets. Half-moon. Hanger loop. Heat transfer main label for tagless comfort. In case of digital transfer it is not possible to choose white as a single logo colour on a coloured variant. Please choose transfer in this case.

## Colour

Features

Minimum quantity: 5 Unit(s) Material: polyester Weight: 611.00 g. Dishwasher proof No

Brand: Slazenger

Do you have a specific question or do you want more information about this item, please call 0800 43 46 98 9