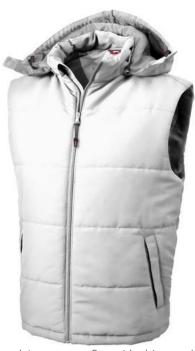

Detachable hood. Inner stormflap with chinguard. Elastic drawstring with adjustable cord lock. Back panel with invisible zipper for decoration access. Front pockets. Half-moon. Hanger loop. Heat transfer main label for tagless comfort. In case of digital transfer it is not possible to choose white as a single logo colour on a coloured variant. Please choose transfer in this case.