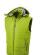

Detachable hood. Inner stormflap with chinguard. Elastic drawstring with adjustable cord lock. Back panel with invisible zipper for decoration access. Front pockets. Half-moon. Hanger loop. Heat transfer main label for tagless comfort. In case of digital transfer it is not possible to choose white as a single logo colour on a coloured variant. Please choose transfer in this case.

## Colour

Features

Minimum quantity: 5 Unit(s) Material: polyester Weight: 611.00 g. Dishwasher proof No

Brand: Slazenger

Do you have a specific question or do you want more information about this item, please call 0800 43 46 98 9