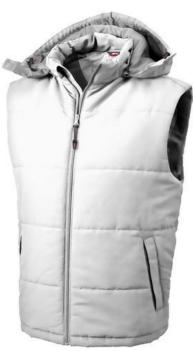

Detachable hood. Inner stormflap with chinguard. Elastic drawstring with adjustable cord lock. Back panel with invisible zipper for decoration access. Front pockets. Half-moon. Hanger loop. Heat transfer main label for tagless comfort. In case of digital transfer it is not possible to choose white as a single logo colour on a coloured variant. Please choose transfer in this case.