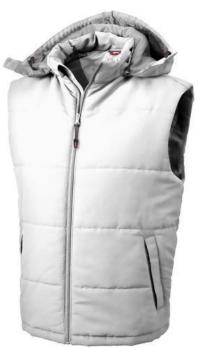

Detachable hood. Inner stormflap with chinguard. Elastic drawstring with adjustable cord lock. Back panel with invisible zipper for decoration access. Front pockets. Half-moon. Hanger loop. Heat transfer main label for tagless comfort. In case of digital transfer it is not possible to choose white as a single logo colour on a coloured variant. Please choose transfer in this case. Colour