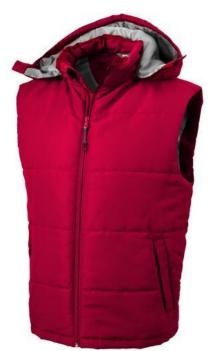

Detachable hood. Inner stormflap with chinguard. Elastic drawstring with adjustable cord lock. Back panel with invisible zipper for decoration access. Front pockets. Half-moon. Hanger loop. Heat transfer main label for tagless comfort. In case of digital transfer it is not possible to choose white as a single logo colour on a coloured variant. Please choose transfer in this case.

## Colour

Features

Brand: Slazenger Minimum quantity: 5 Unit(s) Material: polyester Weight: 611.00 g. Dishwasher proof No

Do you have a specific question or do you want more information about this item, please call 0800 43 46 98 9