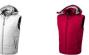

## Colour

Features

Brand: Slazenger Minimum quantity: 5 Unit(s) Material: polyester Weight: 611.00 g. Dishwasher proof No

Do you have a specific question or do you want more information about this item, please call 0800 43 46 98 9