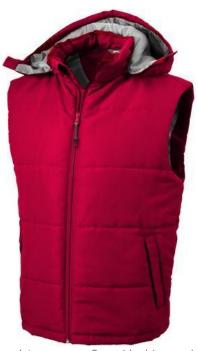

Detachable hood. Inner stormflap with chinguard. Elastic drawstring with adjustable cord lock. Back panel with invisible zipper for decoration access. Front pockets. Half-moon. Hanger loop. Heat transfer main label for tagless comfort. In case of digital transfer it is not possible to choose white as a single logo colour on a coloured variant. Please choose transfer in this case.

## Colour

Features

Brand: Slazenger
Minimum quantity: 5 Unit(s)
Material: polyester
Weight: 611.00 g.
Dishwasher proof No

Do you have a specific question or do you want more information about this item, please call 0800 43 46 98 9