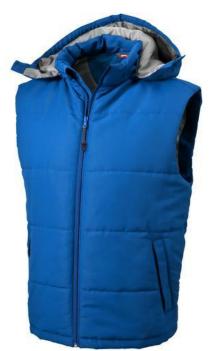

Detachable hood. Inner stormflap with chinguard. Elastic drawstring with adjustable cord lock. Back panel with invisible zipper for decoration access. Front pockets. Half-moon. Hanger loop. Heat transfer main label for tagless comfort. In case of digital transfer it is not possible to choose white as a single logo colour on a coloured variant. Please choose transfer in this case. Colour