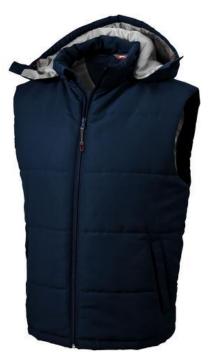

Detachable hood. Inner stormflap with chinguard. Elastic drawstring with adjustable cord lock. Back panel with invisible zipper for decoration access. Front pockets. Half-moon. Hanger loop. Heat transfer main label for tagless comfort. In case of digital transfer it is not possible to choose white as a single logo colour on a coloured variant. Please choose transfer in this case. Colour