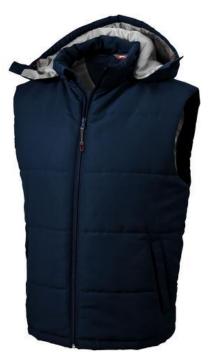

Detachable hood. Inner stormflap with chinguard. Elastic drawstring with adjustable cord lock. Back panel with invisible zipper for decoration access. Front pockets. Half-moon. Hanger loop. Heat transfer main label for tagless comfort. In case of digital transfer it is not possible to choose white as a single logo colour on a coloured variant. Please choose transfer in this case.

## Colour

Features

Brand: Slazenger Minimum quantity: 5 Unit(s) Material: polyester Weight: 611.00 g. Dishwasher proof No

Do you have a specific question or do you want more information about this item, please call 0800 43 46 98 9