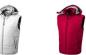

## Colour

Features

Brand: Slazenger Minimum quantity: 5 Unit(s) Material: polyester Weight: 611.00 g. Dishwasher proof No

Do you have a specific question or do you want more information about this item, please call 0800 43 46 98 9