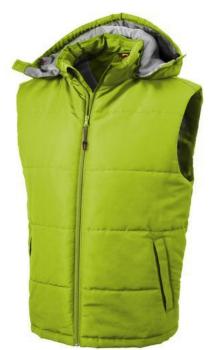

Detachable hood. Inner stormflap with chinguard. Elastic drawstring with adjustable cord lock. Back panel with invisible zipper for decoration access. Front pockets. Half-moon. Hanger loop. Heat transfer main label for tagless comfort. In case of digital transfer it is not possible to choose white as a single logo colour on a coloured variant. Please choose transfer in this case.

## Colour

Features

Brand: Slazenger Minimum quantity: 5 Unit(s) Material: polyester Weight: 611.00 g. Dishwasher proof No

Do you have a specific question or do you want more information about this item, please call 0800 43 46 98 9