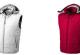

## Colour

Features

Brand: Slazenger Minimum quantity: 5 Unit(s) Material: polyester Weight: 611.00 g. Dishwasher proof No

Do you have a specific question or do you want more information about this item, please call 0800 43 46 98 9