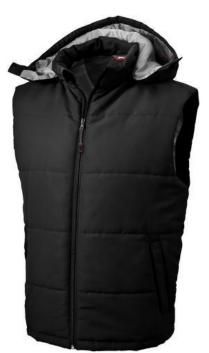

Detachable hood. Inner stormflap with chinguard. Elastic drawstring with adjustable cord lock. Back panel with invisible zipper for decoration access. Front pockets. Half-moon. Hanger loop. Heat transfer main label for tagless comfort. In case of digital transfer it is not possible to choose white as a single logo colour on a coloured variant. Please choose transfer in this case. Colour