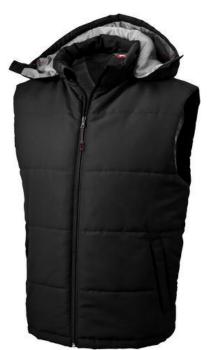

Detachable hood. Inner stormflap with chinguard. Elastic drawstring with adjustable cord lock. Back panel with invisible zipper for decoration access. Front pockets. Half-moon. Hanger loop. Heat transfer main label for tagless comfort. In case of digital transfer it is not possible to choose white as a single logo colour on a coloured variant. Please choose transfer in this case. Colour