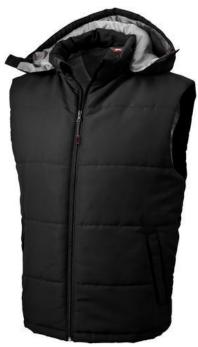

Detachable hood. Inner stormflap with chinguard. Elastic drawstring with adjustable cord lock. Back panel with invisible zipper for decoration access. Front pockets. Half-moon. Hanger loop. Heat transfer main label for tagless comfort. In case of digital transfer it is not possible to choose white as a single logo colour on a coloured variant. Please choose transfer in this case.

## Colour

Brand: Slazenger

Material: polyester Weight: 611.00 g. Dishwasher proof No

Minimum quantity: 5 Unit(s)

Features

Do you have a specific question or do you want more information about this item, please call 0800 43 46 98 9