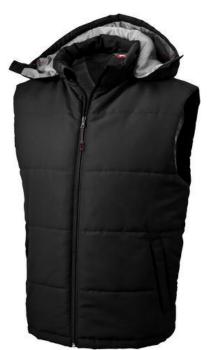

Detachable hood. Inner stormflap with chinguard. Elastic drawstring with adjustable cord lock. Back panel with invisible zipper for decoration access. Front pockets. Half-moon. Hanger loop. Heat transfer main label for tagless comfort. In case of digital transfer it is not possible to choose white as a single logo colour on a coloured variant. Please choose transfer in this case.