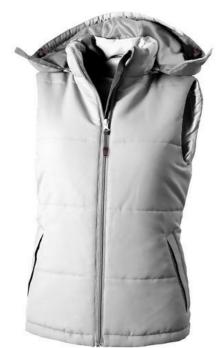

Detachable hood. Inner stormflap with chinguard. Elastic drawstring with adjustable cord lock. Back panel with invisible zipper for decoration access. Tapered waist for a more flattering fit. Front pockets. Half-moon. Heat transfer main label for tagless comfort. In case of digital transfer it is not possible to choose white as a single logo colour on a coloured variant. Please choose transfer in this case. Colour