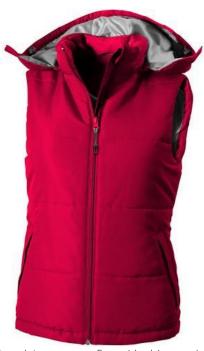

Detachable hood. Inner stormflap with chinguard. Elastic drawstring with adjustable cord lock. Back panel with invisible zipper for decoration access. Tapered waist for a more flattering fit. Front pockets. Half-moon. Heat transfer main label for tagless comfort. In case of digital transfer it is not possible to choose white as a single logo colour on a coloured variant. Please choose transfer in this case.