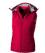

Detachable hood. Inner stormflap with chinguard. Elastic drawstring with adjustable cord lock. Back panel with invisible zipper for decoration access. Tapered waist for a more flattering fit. Front pockets. Half-moon. Heat transfer main label for tagless comfort. In case of digital transfer it is not possible to choose white as a single logo colour on a coloured variant. Please choose transfer in this case.