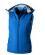

Detachable hood. Inner stormflap with chinguard. Elastic drawstring with adjustable cord lock. Back panel with invisible zipper for decoration access. Tapered waist for a more flattering fit. Front pockets. Half-moon. Heat transfer main label for tagless comfort. In case of digital transfer it is not possible to choose white as a single logo colour on a coloured variant. Please choose transfer in this case.