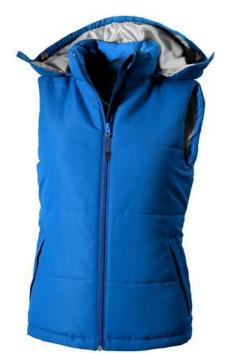

Detachable hood. Inner stormflap with chinguard. Elastic drawstring with adjustable cord lock. Back panel with invisible zipper for decoration access. Tapered waist for a more flattering fit. Front pockets. Half-moon. Heat transfer main label for tagless comfort. In case of digital transfer it is not possible to choose white as a single logo colour on a coloured variant. Please choose transfer in this case.