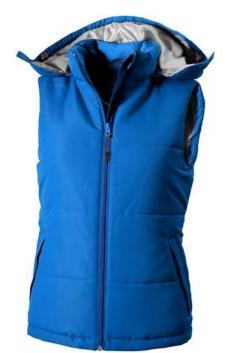

Detachable hood. Inner stormflap with chinguard. Elastic drawstring with adjustable cord lock. Back panel with invisible zipper for decoration access. Tapered waist for a more flattering fit. Front pockets. Half-moon. Heat transfer main label for tagless comfort. In case of digital transfer it is not possible to choose white as a single logo colour on a coloured variant. Please choose transfer in this case. Colour