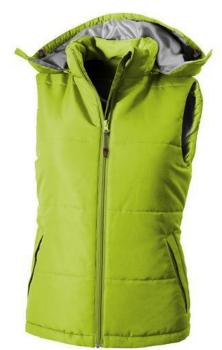

Detachable hood. Inner stormflap with chinguard. Elastic drawstring with adjustable cord lock. Back panel with invisible zipper for decoration access. Tapered waist for a more flattering fit. Front pockets. Half-moon. Heat transfer main label for tagless comfort. In case of digital transfer it is not possible to choose white as a single logo colour on a coloured variant. Please choose transfer in this case.