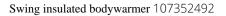

8000 mm Waterproof and 600 g/m<sup>2</sup> Breathable. Contrast colour single jersey lining. Drawstring hem with cord closure. Dropped back hem. Inner stormflap with chinguard. Centre front metal zipper. Double needle stitching detail. Front pockets. Branded snap buttons. Hanger loop in contrast colour. In case of digital transfer it is not possible to choose white as a single logo colour on a coloured variant. Please choose transfer in this case. Colour

Features Brand: Slazenger Minimum quantity: 3 Unit(s) Material: polyester Weight: 665.00 g. Dishwasher proof No

Do you have a specific question or do you want more information about this item, please call 0800 43 46 98 9