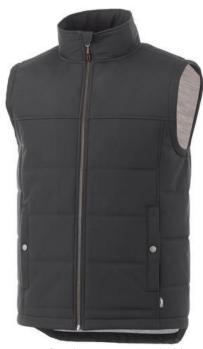

8000 mm Waterproof and 600 g/m² Breathable. Contrast colour single jersey lining. Drawstring hem with cord closure. Dropped back hem. Inner stormflap with chinguard. Centre front metal zipper. Double needle stitching detail. Front pockets. Branded snap buttons. Hanger loop in contrast colour. In case of digital transfer it is not possible to choose white as a single logo colour on a coloured variant. Please choose transfer in this case.