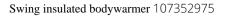

8000 mm Waterproof and 600 g/m<sup>2</sup> Breathable. Contrast colour single jersey lining. Drawstring hem with cord closure. Dropped back hem. Inner stormflap with chinguard. Centre front metal zipper. Double needle stitching detail. Front pockets. Branded snap buttons. Hanger loop in contrast colour. In case of digital transfer it is not possible to choose white as a single logo colour on a coloured variant. Please choose transfer in this case. Colour