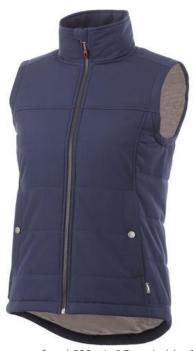

8000 mm Waterproof and 600 g/m² Breathable. Contrast colour single jersey lining. Drawstring hem with cord closure. Dropped back hem. Shaped seams and tapered waist for flattering fit. Inner stormflap with chinguard. Centre front metal zipper. Double needle stitching detail. Front pockets. Branded snap buttons. In case of digital transfer it is not possible to choose white as a single logo colour on a coloured variant. Please choose transfer in this case.