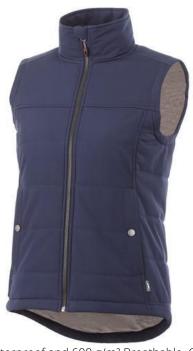

8000 mm Waterproof and 600 g/m² Breathable. Contrast colour single jersey lining. Drawstring hem with cord closure. Dropped back hem. Shaped seams and tapered waist for flattering fit. Inner stormflap with chinguard. Centre front metal zipper. Double needle stitching detail. Front pockets. Branded snap buttons. In case of digital transfer it is not possible to choose white as a single logo colour on a coloured variant. Please choose transfer in this case.