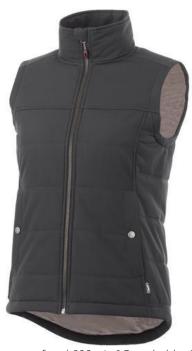

8000 mm Waterproof and 600 g/m² Breathable. Contrast colour single jersey lining. Drawstring hem with cord closure. Dropped back hem. Shaped seams and tapered waist for flattering fit. Inner stormflap with chinguard. Centre front metal zipper. Double needle stitching detail. Front pockets. Branded snap buttons. In case of digital transfer it is not possible to choose white as a single logo colour on a coloured variant. Please choose transfer in this case.