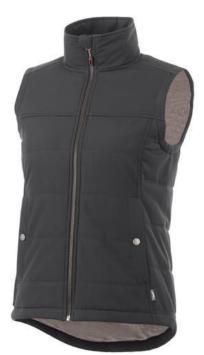

## Swing insulated ladies bodywarmer 107353971

8000 mm Waterproof and 600 g/m<sup>2</sup> Breathable. Contrast colour single jersey lining. Drawstring hem with cord closure. Dropped back hem. Shaped seams and tapered waist for flattering fit. Inner stormflap with chinguard. Centre front metal zipper. Double needle stitching detail. Front pockets. Branded snap buttons. In case of digital transfer it is not possible to choose white as a single logo colour on a coloured variant. Please choose transfer in this case. Colour

Features Brand: Slazenger Minimum quantity: 3 Unit(s) Material: polyester Weight: 665.00 g. Dishwasher proof No

Do you have a specific question or do you want more information about this item, please call 0800 43 46 98 9