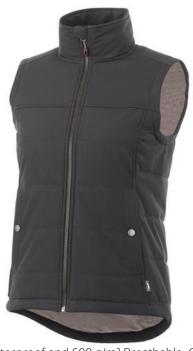

8000 mm Waterproof and 600 g/m² Breathable. Contrast colour single jersey lining. Drawstring hem with cord closure. Dropped back hem. Shaped seams and tapered waist for flattering fit. Inner stormflap with chinguard. Centre front metal zipper. Double needle stitching detail. Front pockets. Branded snap buttons. In case of digital transfer it is not possible to choose white as a single logo colour on a coloured variant. Please choose transfer in this case.