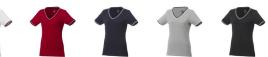

## Colour

Brand: Elevate Life Minimum quantity: 10 Unit(s)

Material: cotton Weight: 171.00 g. Dishwasher proof No

Do you have a specific question or do you want more information about this item, please call 0800 43 46 98 9