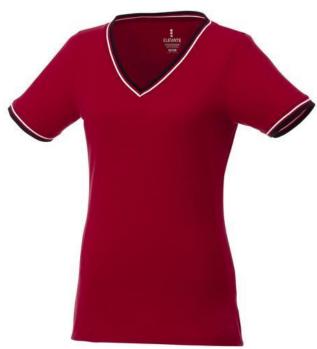

Everyone knows them: printed T-shirts. You see them at festivals, bachelor parties, company outings, promotional events, at clubs, gyms and so on. With the Elbert short sleeve women's pique t-shirt, you're choosing an excellent shirt to print. This shirt has short sleeves. When it comes to clothing, the material is crucial. This t-shirt is made of piqué knit of 100% cotton, 180 g/m2. Thanks to the use of cotton, the shirt is strong, cool in summer and feels wonderfully soft to wear. This t-shirt has a ribbed collar and waistband, as well as stylish stripes on the collar and sleeves. It also has a V-neckline. it's good to know that this is a women's shirt. There are generally also men's shirts available in the same style. T-shirts usually have large and different print areas, so that your logo gets the greatest possible attention here. In case of digital transfer it is not possible to choose white as a single logo colour on a coloured variant. Please choose transfer in this case.