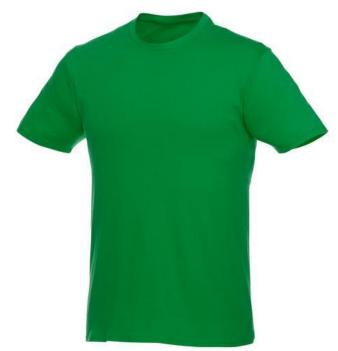

Printed T-shirts are probably the most popular promotional item in the world. And with good reason, since they offer a number of great advantages. The Heros short sleeve men's t-shirt is therefore an excellent choice. This shirt has short sleeves. When it comes to clothing, the material is crucial. This t-shirt is made of single jersey knit of 100% cotton, 150 g/m2. Because this shirt is made of cotton, it breathes well. Moreover, it is nice and soft. This t-shirt has a crew neck. This is a men's shirt. Women's models are generally also available if that's what you need. This shirt is also available in plus sizes. T-shirts usually have large and different print areas, so that your logo gets the greatest possible attention here. In case of digital transfer it is not possible to choose white as a single logo colour on a coloured variant. Please choose transfer in this case. Colour