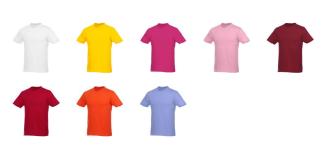

This item in another colour? Go to igopromo.co.uk

Features Brand: Elevate Essentials Minimum quantity: 25 Unit(s) Material: cotton Weight: 123.50 g. Dishwasher proof No

Do you have a specific question or do you want more information about this item, please call 0800 43 46 98 9