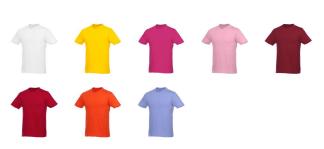

Printed T-shirts are probably the most popular promotional item in the world. And with good reason, since they offer a number of great advantages. The Heros short sleeve men's t-shirt is therefore an excellent choice. This shirt has short sleeves. When it comes to clothing, the material is crucial. This t-shirt is made of single jersey knit of 100% cotton, 150 g/m2. Because this shirt is made of cotton, it breathes well. Moreover, it is nice and soft. This t-shirt has a crew neck. This is a men's shirt. Women's models are generally also available if that's what you need. This shirt is also available in plus sizes. T-shirts usually have large and different print areas, so that your logo gets the greatest possible attention here. In case of digital transfer it is not possible to choose white as a single logo colour on a coloured variant. Please choose transfer in this case. Colour

This item in another colour? Go to igopromo.co.uk

Features Brand: Elevate Essentials Minimum quantity: 25 Unit(s) Material: cotton Weight: 123.50 g. Dishwasher proof No

Do you have a specific question or do you want more information about this item, please call 0800 43 46 98 9