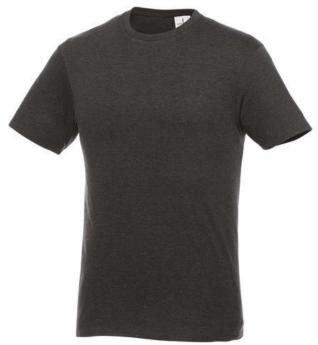

Printed T-shirts are probably the most popular promotional item in the world. And with good reason, since they offer a number of great advantages. The Heros short sleeve men's t-shirt is therefore an excellent choice. This shirt has short sleeves. When it comes to clothing, the material is crucial. This t-shirt is made of single jersey knit of 100% cotton, 150 g/m2. Because this shirt is made of cotton, it breathes well. Moreover, it is nice and soft. This t-shirt has a crew neck. This is a men's shirt. Women's models are generally also available if that's what you need. This shirt is also available in plus sizes. T-shirts usually have large and different print areas, so that your logo gets the greatest possible attention here. In case of digital transfer it is not possible to choose white as a single logo colour on a coloured variant. Please choose transfer in this case.