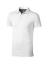

Polo shirts with a logo always get a lot of attention and can also serve as an award. A printed Markham short sleeve men's stretch polo is perfect for all occasions. This polo shirt is short sleeve. The shirt has the fit Regular Fit. The material of the polo is Double piqué knit of 95% Cotton and 5% Elastane, 200 g/m2. This is a men's polo. Most of our polo shirts are available in men's and women's versions. Embroidering your logo makes this polo look particularly classy. Do you really want a polo, but aren't sure which one or have further questions? Our sales consultants are at your side with advice and action.In case of digital transfer it is not possible to choose white as a single logo colour on a coloured variant. Please choose transfer in this case.