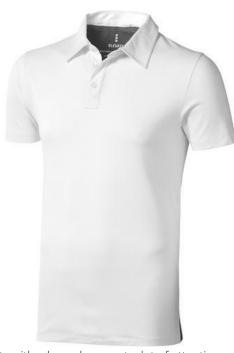

Polo shirts with a logo always get a lot of attention and can also serve as an award. A printed Markham short sleeve men's stretch polo is perfect for all occasions. This polo shirt is short sleeve. The shirt has the fit Regular Fit. The material of the polo is Double piqué knit of 95% Cotton and 5% Elastane, 200 g/m2. This is a men's polo. Most of our polo shirts are available in men's and women's versions. Embroidering your logo makes this polo look particularly classy. Do you really want a polo, but aren't sure which one or have further questions? Our sales consultants are at your side with advice and action.In case of digital transfer it is not possible to choose white as a single logo colour on a coloured variant. Please choose transfer in this case.