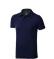

Polo shirts with a logo always get a lot of attention and can also serve as an award. A printed Markham short sleeve men's stretch polo is perfect for all occasions. This polo shirt is short sleeve. The shirt has the fit Regular Fit. The material of the polo is Double piqué knit of 95% Cotton and 5% Elastane, 200 g/m2. This is a men's polo. Most of our polo shirts are available in men's and women's versions. Embroidering your logo makes this polo look particularly classy. Do you really want a polo, but aren't sure which one or have further questions? Our sales consultants are at your side with advice and action.In case of digital transfer it is not possible to choose white as a single logo colour on a coloured variant. Please choose transfer in this case.