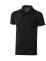

Polo shirts with a logo always get a lot of attention and can also serve as an award. A printed Markham short sleeve men's stretch polo is perfect for all occasions. This polo shirt is short sleeve. The shirt has the fit Regular Fit. The material of the polo is Double piqué knit of 95% Cotton and 5% Elastane, 200 g/m2. This is a men's polo. Most of our polo shirts are available in men's and women's versions. Embroidering your logo makes this polo look particularly classy. Do you really want a polo, but aren't sure which one or have further questions? Our sales consultants are at your side with advice and action.In case of digital transfer it is not possible to choose white as a single logo colour on a coloured variant. Please choose transfer in this case.