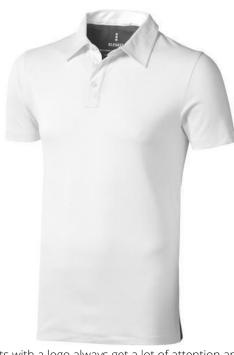

Polo shirts with a logo always get a lot of attention and can also serve as an award. A printed Markham short sleeve men's stretch polo is perfect for all occasions. This polo shirt is short sleeve. The shirt has the fit Regular Fit. The material of the polo is Double piqué knit of 95% Cotton and 5% Elastane, 200 g/m2. This is a men's polo. Most of our polo shirts are available in men's and women's versions. Embroidering your logo makes this polo look particularly classy. Do you really want a polo, but aren't sure which one or have further questions? Our sales consultants are at your side with advice and action.In case of digital transfer it is not possible to choose white as a single logo colour on a coloured variant. Please choose transfer in this case.