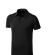

Polo shirts with a logo always get a lot of attention and can also serve as an award. A printed Markham short sleeve men's stretch polo is perfect for all occasions. This polo shirt is short sleeve. The shirt has the fit Regular Fit. The material of the polo is Double piqué knit of 95% Cotton and 5% Elastane, 200 g/m2. This is a men's polo. Most of our polo shirts are available in men's and women's versions. Embroidering your logo makes this polo look particularly classy. Do you really want a polo, but aren't sure which one or have further questions? Our sales consultants are at your side with advice and action.In case of digital transfer it is not possible to choose white as a single logo colour on a coloured variant. Please choose transfer in this case.