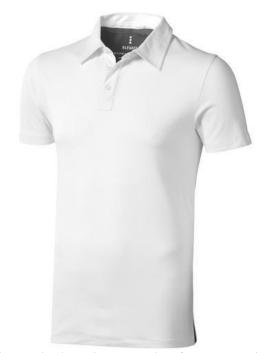

Polo shirts with a logo always get a lot of attention and can also serve as an award. A printed Markham short sleeve men's stretch polo is perfect for all occasions. This polo shirt is short sleeve. The shirt has the fit Regular Fit. The material of the polo is Double piqué knit of 95% Cotton and 5% Elastane, 200 g/m2. This is a men's polo. Most of our polo shirts are available in men's and women's versions. Embroidering your logo makes this polo look particularly classy. Do you really want a polo, but aren't sure which one or have further questions? Our sales consultants are at your side with advice and action.In case of digital transfer it is not possible to choose white as a single logo colour on a coloured variant. Please choose transfer in this case.