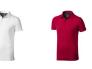

Colour

Brand: Elevate Life Minimum quantity: 3 Unit(s) Material: cotton Weight: 228.00 g. Dishwasher proof No

Do you have a specific question or do you want more information about this item, please call 0800 43 46 98 9