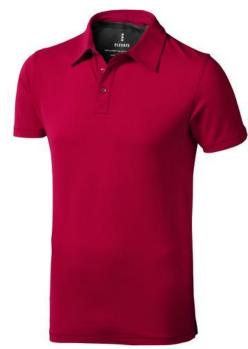

Polo shirts with a logo always get a lot of attention and can also serve as an award. A printed Markham short sleeve men's stretch polo is perfect for all occasions. This polo shirt is short sleeve. The shirt has the fit Regular Fit. The material of the polo is Double piqué knit of 95% Cotton and 5% Elastane, 200 g/m2. This is a men's polo. Most of our polo shirts are available in men's and women's versions. Embroidering your logo makes this polo look particularly classy. Do you really want a polo, but aren't sure which one or have further questions? Our sales consultants are at your side with advice and action.In case of digital transfer it is not possible to choose white as a single logo colour on a coloured variant. Please choose transfer in this case.