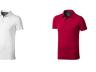

Colour

Brand: Elevate Life Minimum quantity: 3 Unit(s) Material: cotton Weight: 228.00 g. Dishwasher proof No

Do you have a specific question or do you want more information about this item, please call 0800 43 46 98 9