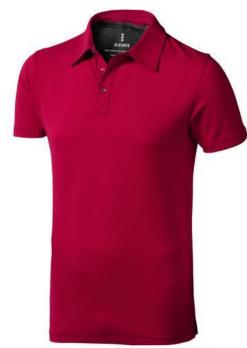

Polo shirts with a logo always get a lot of attention and can also serve as an award. A printed Markham short sleeve men's stretch polo is perfect for all occasions. This polo shirt is short sleeve. The shirt has the fit Regular Fit. The material of the polo is Double piqué knit of 95% Cotton and 5% Elastane, 200 g/m2. This is a men's polo. Most of our polo shirts are available in men's and women's versions. Embroidering your logo makes this polo look particularly classy. Do you really want a polo, but aren't sure which one or have further questions? Our sales consultants are at your side with advice and action.In case of digital transfer it is not possible to choose white as a single logo colour on a coloured variant. Please choose transfer in this case.