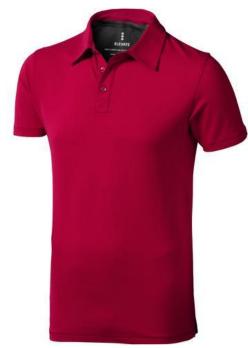

Polo shirts with a logo always get a lot of attention and can also serve as an award. A printed Markham short sleeve men's stretch polo is perfect for all occasions. This polo shirt is short sleeve. The shirt has the fit Regular Fit. The material of the polo is Double piqué knit of 95% Cotton and 5% Elastane, 200 g/m2. This is a men's polo. Most of our polo shirts are available in men's and women's versions. Embroidering your logo makes this polo look particularly classy. Do you really want a polo, but aren't sure which one or have further questions? Our sales consultants are at your side with advice and action.In case of digital transfer it is not possible to choose white as a single logo colour on a coloured variant. Please choose transfer in this case.