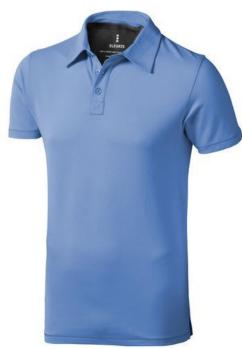

Polo shirts with a logo always get a lot of attention and can also serve as an award. A printed Markham short sleeve men's stretch polo is perfect for all occasions. This polo shirt is short sleeve. The shirt has the fit Regular Fit. The material of the polo is Double piqué knit of 95% Cotton and 5% Elastane, 200 g/m2. This is a men's polo. Most of our polo shirts are available in men's and women's versions. Embroidering your logo makes this polo look particularly classy. Do you really want a polo, but aren't sure which one or have further questions? Our sales consultants are at your side with advice and action.In case of digital transfer it is not possible to choose white as a single logo colour on a coloured variant. Please choose transfer in this case.