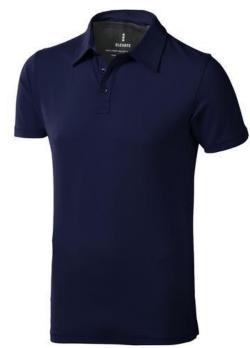

Polo shirts with a logo always get a lot of attention and can also serve as an award. A printed Markham short sleeve men's stretch polo is perfect for all occasions. This polo shirt is short sleeve. The shirt has the fit Regular Fit. The material of the polo is Double piqué knit of 95% Cotton and 5% Elastane, 200 g/m2. This is a men's polo. Most of our polo shirts are available in men's and women's versions. Embroidering your logo makes this polo look particularly classy. Do you really want a polo, but aren't sure which one or have further questions? Our sales consultants are at your side with advice and action.In case of digital transfer it is not possible to choose white as a single logo colour on a coloured variant. Please choose transfer in this case.