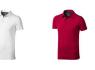

Polo shirts with a logo always get a lot of attention and can also serve as an award. A printed Markham short sleeve men's stretch polo is perfect for all occasions. This polo shirt is short sleeve. The shirt has the fit Regular Fit. The material of the polo is Double piqué knit of 95% Cotton and 5% Elastane, 200 g/m2. This is a men's polo. Most of our polo shirts are available in men's and women's versions. Embroidering your logo makes this polo look particularly classy. Do you really want a polo, but aren't sure which one or have further questions? Our sales consultants are at your side with advice and action.In case of digital transfer it is not possible to choose white as a single logo colour on a coloured variant. Please choose transfer in this case.